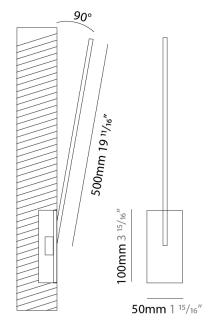

| PHYSICAL                              |  |
|---------------------------------------|--|
| Shape: Rectangle                      |  |
| Width (mm): 50                        |  |
| Width (in): 1 15/16                   |  |
| Height (mm): 500                      |  |
| Height (in): 19 11/16                 |  |
| Light Distribution: Adjustable        |  |
| Fixture Finish: WHI / BLK / CHR / BGD |  |
| Fixture Material: Brass               |  |
| Tixture Material. Drass               |  |

### OPTICAL

Adjustability: Tilt 120°