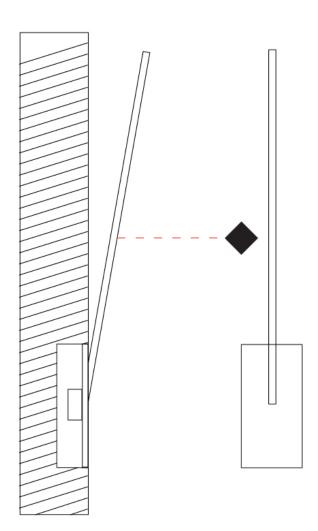

#### GENERAL

| Series: Spillo          |  |
|-------------------------|--|
| Subseries: Spillo 1 Rod |  |
| Brand: Icone            |  |
| Division: Design        |  |
| Mounting Type: Recessed |  |
| Mounting Location: Wall |  |
| Subcategory: Ambient    |  |

| PHYSICAL                              |  |
|---------------------------------------|--|
| Shape: Rectangle                      |  |
| Width (mm): 50                        |  |
| Width (in): 1 15/16                   |  |
| Height (mm): 500                      |  |
| Height (in): 19 11/16                 |  |
| Light Distribution: Adjustable        |  |
| Fixture Finish: WHI / BLK / CHR / BGD |  |
| Fixture Material: Brass               |  |
| Tixture Material. Drass               |  |

### OPTICAL

Adjustability: Tilt 120°