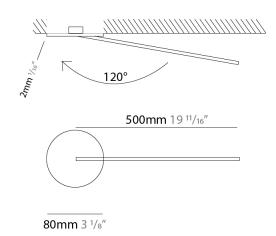

| PHYSICAL                              |  |
|---------------------------------------|--|
| Shape: Rectangle                      |  |
| Width (mm): 50                        |  |
| Width (in): 1 15/16                   |  |
| Height (mm): 500                      |  |
| Height (in): 19 11/16                 |  |
| Light Distribution: Adjustable        |  |
| Fixture Finish: WHI / BLK / CHR / BGD |  |
| Fixture Material: Brass               |  |
| Tixture Material. Drass               |  |

### OPTICAL

Adjustability: Tilt 120°