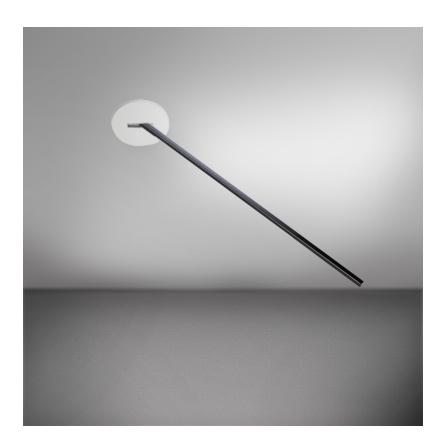

#### GENERAL

| Series: Spillo          |  |
|-------------------------|--|
| Subseries: Spillo 1 Rod |  |
| Brand: Icone            |  |
| Division: Design        |  |
| Mounting Type: Recessed |  |
| Mounting Location: Wall |  |
| Subcategory: Ambient    |  |

| PHYSICAL                              |  |
|---------------------------------------|--|
| Shape: Rectangle                      |  |
| Width (mm): 50                        |  |
| Width (in): 1 15/16                   |  |
| Height (mm): 500                      |  |
| Height (in): 19 11/16                 |  |
| Light Distribution: Adjustable        |  |
| Fixture Finish: WHI / BLK / CHR / BGD |  |
| Fixture Material: Brass               |  |
| Tixture Material. Drass               |  |

### OPTICAL

Adjustability: Tilt 120°