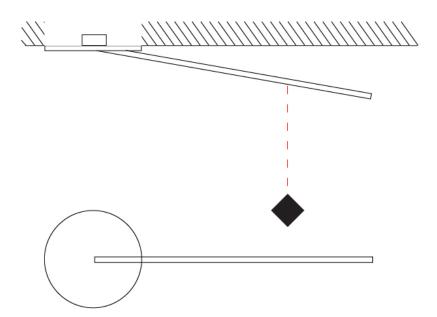

2                                                 |
| Input Voltage (V): 120                                                |
| Output Voltage (V): 12                                                |
| Upon Request: (Not included, see components) 0-10Vdc dimming / 277Vac |

## LED

| Color Temperature (°K): 2700 / 3000 |  |
|-------------------------------------|--|
| Nominal Lumen (lm): 550             |  |
| CRI: >90 CRI                        |  |
| Lamp Life (hrs): 50000              |  |

### OPTICAL

Adjustability: Tilt 120°

#### RATINGS AND CERTIFICATIONS

Certified By: Certified for North American Standards

IP rating: IP20











# **SPILLO 1 ROD RECESSED**

D46023-

| PROJECT   |   |
|-----------|---|
| ТҮРЕ      | _ |
| SPECIFIER | _ |
| QUANTITY  | _ |
| DATE      | _ |







## **SPILLO**

| PROJECT   |  |  |
|-----------|--|--|
| TYPE      |  |  |
| SPECIFIER |  |  |
| QUANTITY  |  |  |
| DATE      |  |  |

#### **Fixture Finish**

White - WHI







**Digital:** Not all screens are calibrated the same, and therefore, colors will appear differently between screens. **Physical:** When texture is involved, there will be variations in color, character and tone within a product series and between product families.





# **SPILLO**

| PROJECT   |
|-----------|
| ТҮРЕ      |
| SPECIFIER |
| QUANTITY  |
| DATE      |

# **LEGEND**

|               |                                                              |          |                                                              |            | The significant and the si |
|---------------|-----------------