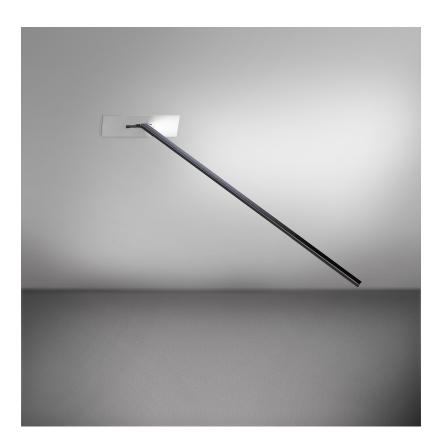

| PHYSICAL                              |  |
|---------------------------------------|--|
| Shape: Rectangle                      |  |
| Width (mm): 50                        |  |
| Width (in): 1 15/16                   |  |
| Height (mm): 500                      |  |
| Height (in): 19 11/16                 |  |
| Light Distribution: Adjustable        |  |
| Fixture Finish: WHI / BLK / CHR / BGD |  |
| Fixture Material: Brass               |  |
| Tixture Material. Drass               |  |